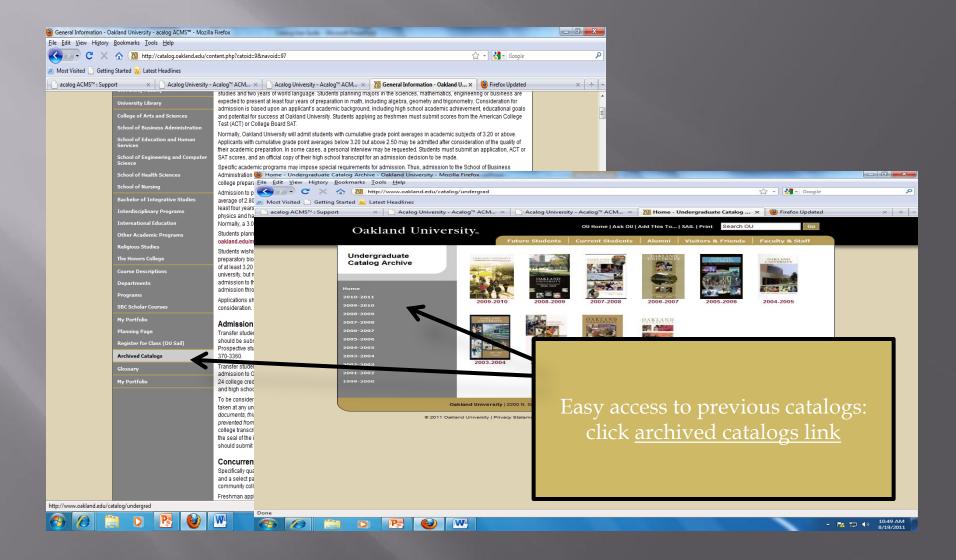

# OAKLAND UNIVERSITY ONLINE CATALOG

User Guide August, 2011

#### Home Page



#### Browsing



#### Course Navigation



#### Descriptions



## Programs (Majors, Minors, Concentrations)



















#### Requirements



#### Portfolio Settings

#### My Portfolio

If you have a login account, you can retrieve everything in your portfolio from a previous visit by logging in below. If you are a new user, you can <u>create an account</u>, which will allow you to save your portfolio and access it later. If you forgot your password, enter your e-mail address only and click *Retrieve Password* to have your password sent to you.



### Print-friendly Page



#### Archived Catalogs