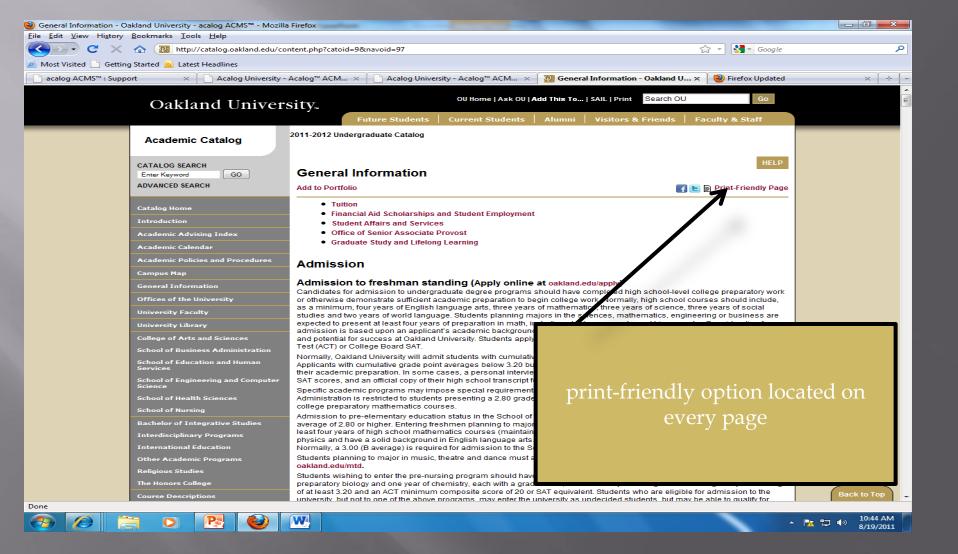

# OAKLAND UNIVERSITY ONLINE CATALOG

User Guide August, 2011

#### Home Page



#### Browsing



#### Course Navigation



#### Descriptions



## Programs (Majors, Minors, Concentrations)



















#### Requirements



#### Portfolio Settings

#### My Portfolio

If you have a login account, you can retrieve everything in your portfolio from a previous visit by logging in below. If you are a new user, you can <u>create an account</u>, which will allow you to save your portfolio and access it later. If you forgot your password, enter your e-mail address only and click *Retrieve Password* to have your password sent to you.



### Print-friendly Page



#### Archived Catalogs