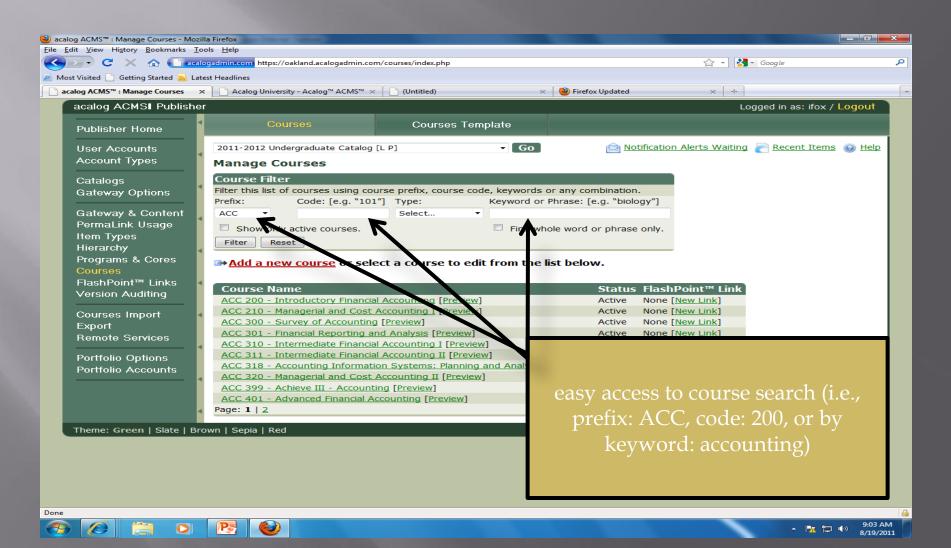

# OAKLAND UNIVERSITY ONLINE CATALOG

User Guide August, 2011

#### Home Page



#### Browsing



#### Course Navigation



#### Descriptions



## Programs (Majors, Minors, Concentrations)



















#### Requirements



#### Portfolio Settings

#### My Portfolio

If you have a login account, you can retrieve everything in your portfolio from a previous visit by logging in below. If you are a new user, you can <u>create an account</u>, which will allow you to save your portfolio and access it later. If you forgot your password, enter your e-mail address only and click *Retrieve Password* to have your password sent to you.



### Print-friendly Page



#### Archived Catalogs