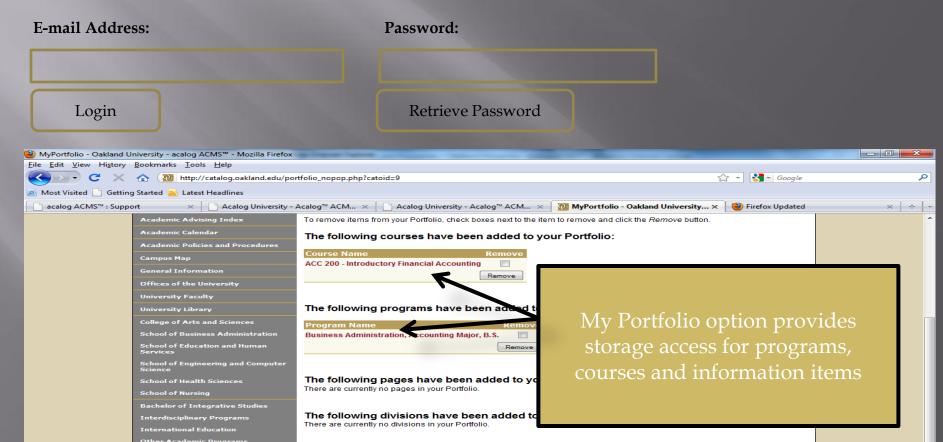

#### My Portfolio

If you have a login account, you can retrieve everything in your portfolio from a previous visit by logging in below. If you are a new user, you can <u>create an account</u>, which will allow you to save your portfolio and access it later. If you forgot your password, enter your e-mail address only and click *Retrieve Password* to have your password sent to you.