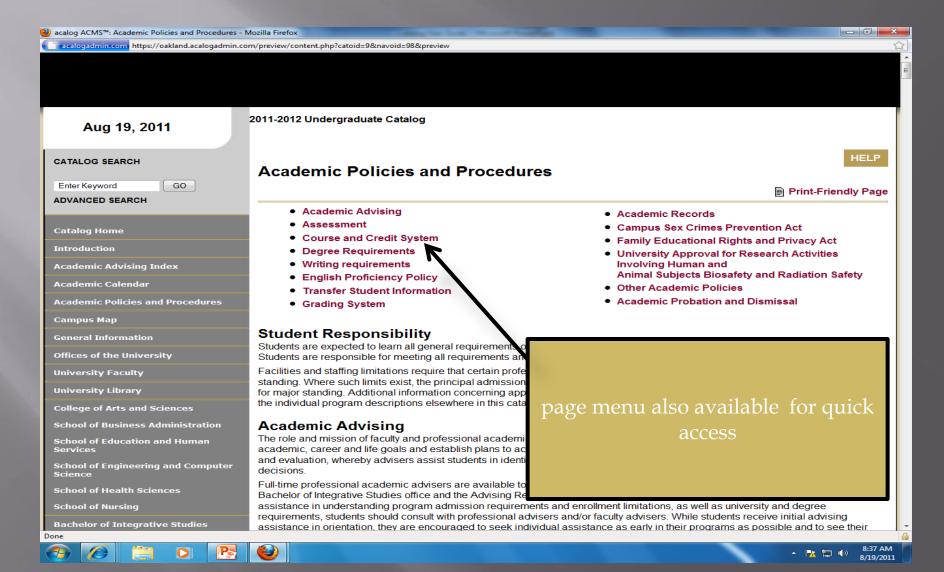

# OAKLAND UNIVERSITY ONLINE CATALOG

User Guide August, 2011

#### Home Page



#### Browsing



#### Course Navigation



#### Descriptions



## Programs (Majors, Minors, Concentrations)



















#### Requirements



#### Portfolio Settings

#### My Portfolio

If you have a login account, you can retrieve everything in your portfolio from a previous visit by logging in below. If you are a new user, you can <u>create an account</u>, which will allow you to save your portfolio and access it later. If you forgot your password, enter your e-mail address only and click *Retrieve Password* to have your password sent to you.



### Print-friendly Page



#### Archived Catalogs