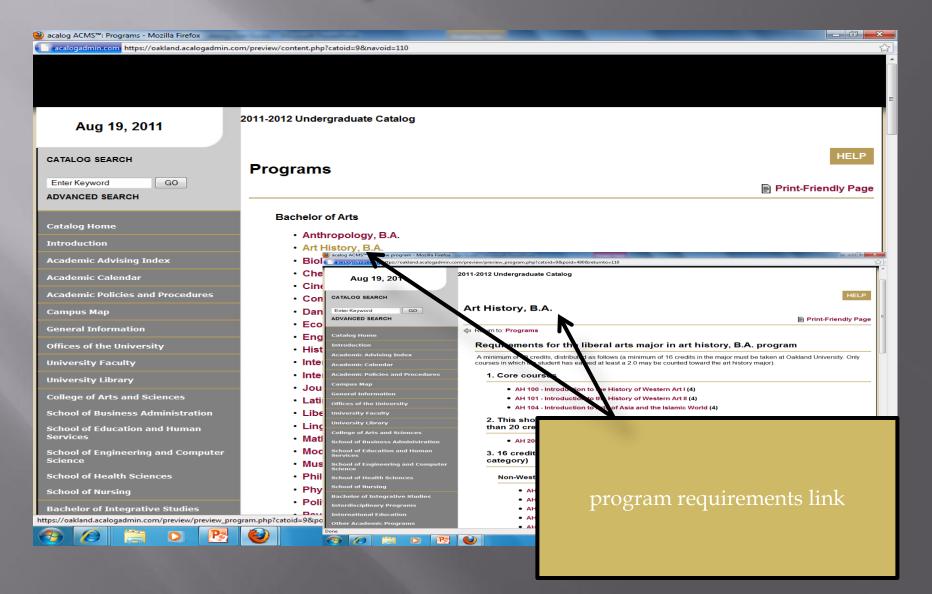

# OAKLAND UNIVERSITY ONLINE CATALOG

User Guide August, 2011

#### Home Page



#### Browsing



#### Course Navigation



#### Descriptions



## Programs (Majors, Minors, Concentrations)



















#### Requirements



#### Portfolio Settings

#### My Portfolio

If you have a login account, you can retrieve everything in your portfolio from a previous visit by logging in below. If you are a new user, you can <u>create an account</u>, which will allow you to save your portfolio and access it later. If you forgot your password, enter your e-mail address only and click *Retrieve Password* to have your password sent to you.



### Print-friendly Page



#### Archived Catalogs