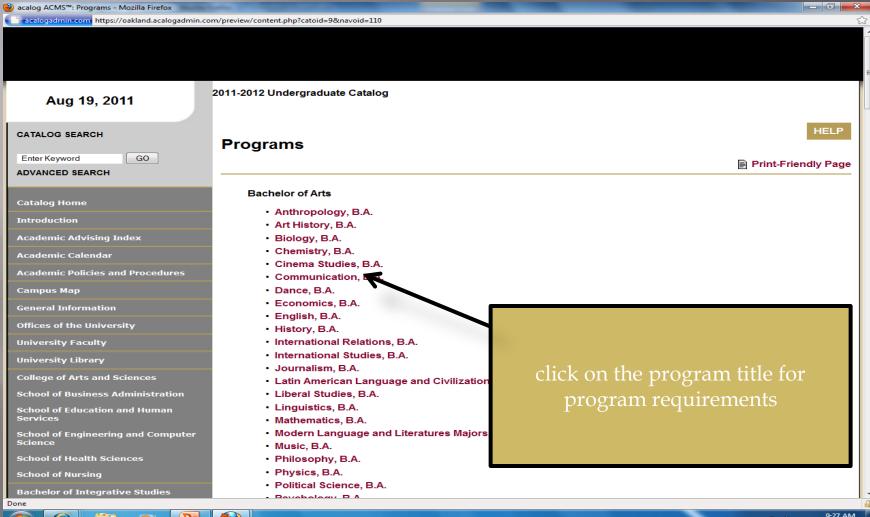

# OAKLAND UNIVERSITY ONLINE CATALOG

User Guide August, 2011

#### Home Page



#### Browsing



#### Course Navigation



#### Descriptions



## Programs (Majors, Minors, Concentrations)



















#### Requirements



#### Portfolio Settings

#### My Portfolio

If you have a login account, you can retrieve everything in your portfolio from a previous visit by logging in below. If you are a new user, you can <u>create an account</u>, which will allow you to save your portfolio and access it later. If you forgot your password, enter your e-mail address only and click *Retrieve Password* to have your password sent to you.



### Print-friendly Page



#### Archived Catalogs