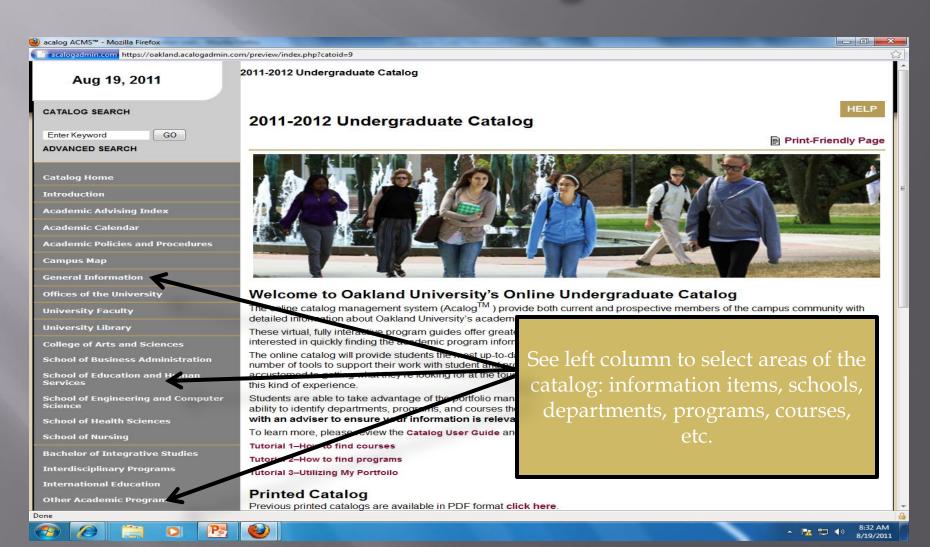

# OAKLAND UNIVERSITY ONLINE CATALOG

User Guide August, 2011

#### Home Page



#### Browsing



#### Course Navigation



#### Descriptions



## Programs (Majors, Minors, Concentrations)



















#### Requirements



#### Portfolio Settings

#### My Portfolio

If you have a login account, you can retrieve everything in your portfolio from a previous visit by logging in below. If you are a new user, you can <u>create an account</u>, which will allow you to save your portfolio and access it later. If you forgot your password, enter your e-mail address only and click *Retrieve Password* to have your password sent to you.



### Print-friendly Page



#### Archived Catalogs