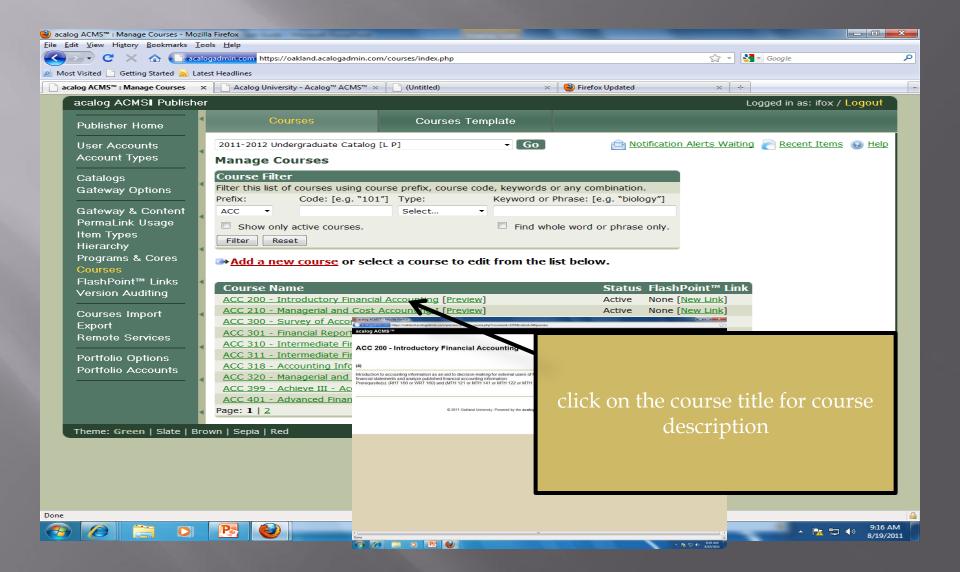

# OAKLAND UNIVERSITY ONLINE CATALOG

User Guide August, 2011

#### Home Page



#### Browsing



#### Course Navigation



#### Descriptions



## Programs (Majors, Minors, Concentrations)



















#### Requirements



#### Portfolio Settings

#### My Portfolio

If you have a login account, you can retrieve everything in your portfolio from a previous visit by logging in below. If you are a new user, you can <u>create an account</u>, which will allow you to save your portfolio and access it later. If you forgot your password, enter your e-mail address only and click *Retrieve Password* to have your password sent to you.



### Print-friendly Page



#### Archived Catalogs